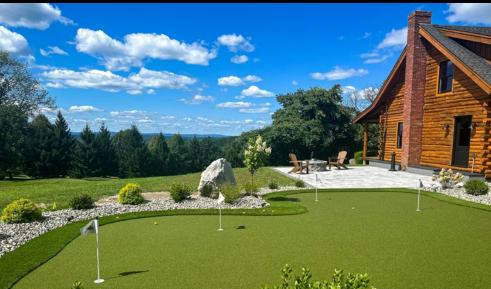

## **PUTTING GREENS**

oat Turf is a proud distributor and installer of SYNLawn® Golf, the best artificial putting green product anywhere. Our artificial putting green turf is developed to perform as close to professional grade natural golf grass for true ball-roll and realistic performance.

Our installers have the technology, training, and installation techniques to create the highest quality, most realistic artificial golf turf possible. And there are solutions for any budget; almost any flat surface can quickly transform into the perfect putting green.