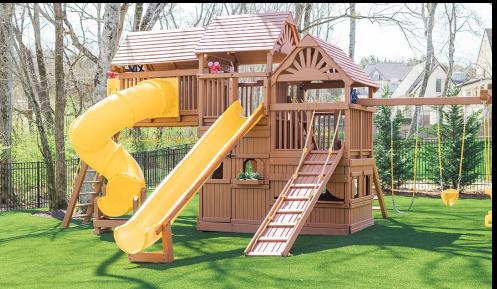

## **PLAYGROUNDS**

N othing is more important than the safety of your children. Hard playground surfaces can cause abrasions and injuries as a result of falls while playing. Our artificial turf provides consistent safety for your children, protecting them from falls.

Goat Turf playground systems feature the only surface that provides consistent safety standards in high traffic areas, in any weather, at any height, and under all types of play equipment. All this plus the look of beautiful green grass.