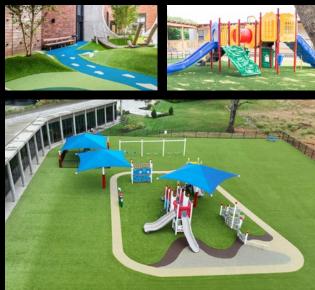

## **PLAYGROUNDS**

N othing is more important than the safety of your children. Hard playground surfaces can cause abrasions and injuries as a result of falls while playing. Our artificial turf provides consistent safety for your children, protecting them from falls.

Goat Turf playground systems feature the only surface that provides consistent safety standards in high traffic areas, in any weather, at any height, and under all types of play equipment. All this plus the look of beautiful green grass.