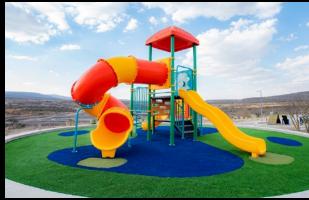

## **PLAYGROUNDS**

N othing is more important than the safety of your children. Hard playground surfaces can cause abrasions and injuries as a result of falls while playing. Our artificial turf provides consistent safety for your children, protecting them from falls.

Goat Turf playground systems feature the only surface that provides consistent safety standards in high traffic areas, in any weather, at any height, and under all types of play equipment. All this plus the look of beautiful green grass.