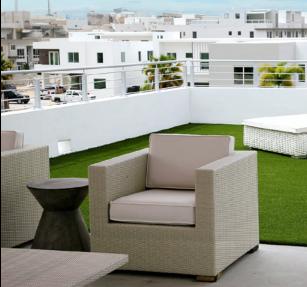

## **COMMON AREAS: BALCONIES**

balcony can be a meeting place, hold a garden, or be used for dining and entertaining. So why are they almost always concrete? Because of the limited space, artificial turf for a balcony is an affordable option for creating an attractive, durable, highly functional space. Now, you can open your doors and bring the outside in, creating a seamless transition between your home and nature.

Goat Turf designs beautiful spaces for balconies and other outdoor common areas, like rooftops and decks. Our team can be relied upon for apartment communities, hotels, and more.