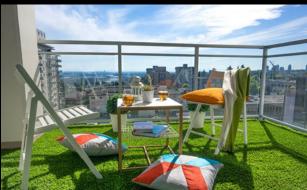

## **COMMON AREAS: BALCONIES**

balcony can be a meeting place, hold a garden, or be used for dining and entertaining. So why are they almost always concrete? Because of the limited space, artificial turf for a balcony is an affordable option for creating an attractive, durable, highly functional space. Now, you can open your doors and bring the outside in, creating a seamless transition between your home and nature.

Goat Turf designs beautiful spaces for balconies and other outdoor common areas, like rooftops and decks. Our team can be relied upon for apartment communities, hotels, and more.