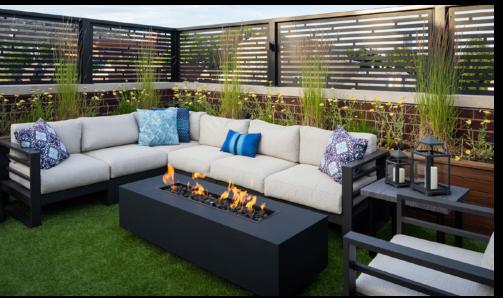

## **COMMON AREAS: BALCONIES**

balcony can be a meeting place, hold a garden, or be used for dining and entertaining. So why are they almost always concrete? Because of the limited space, artificial turf for a balcony is an affordable option for creating an attractive, durable, highly functional space. Now, you can open your doors and bring the outside in, creating a seamless transition between your home and nature.

Goat Turf designs beautiful spaces for balconies and other outdoor common areas, like rooftops and decks. Our team can be relied upon for apartment communities, hotels, and more.