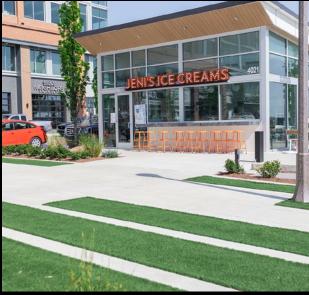

## **COMMERCIAL APPLICATIONS**

oat Turf is the perfect choice for design and installation of commercial landscapes. Our industry-best synthetic grass is the wise choice for businesses and contractors looking to beautify an existing space while saving on water, utilities, and maintenance costs.

Businesses typically see a quick ROI (Return on Investment) after the installation of SYNLawn synthetic grass. Because our products are built to withstand extreme use from both foot traffic and the weather, it's not unusual to see our artificial turf at at outdoor amphitheater, a sports complex, or even inside your favorite shopping mall.