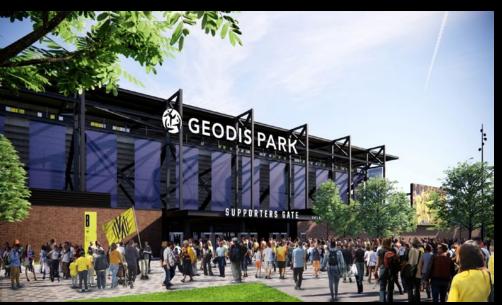

## **COMMERCIAL APPLICATIONS**

oat Turf is the perfect choice for design and installation of commercial landscapes. Our industry-best synthetic grass is the wise choice for businesses and contractors looking to beautify an existing space while saving on water, utilities, and maintenance costs.

Businesses typically see a quick ROI (Return on Investment) after the installation of SYNLawn synthetic grass. Because our products are built to withstand extreme use from both foot traffic and the weather, it's not unusual to see our artificial turf at at outdoor amphitheater, a sports complex, or even inside your favorite shopping mall.