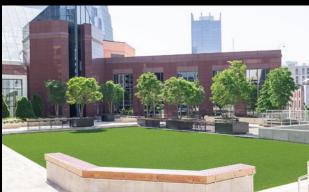

## **COMMERCIAL APPLICATIONS**

oat Turf is the perfect choice for design and installation of commercial landscapes. Our industry-best synthetic grass is the wise choice for businesses and contractors looking to beautify an existing space while saving on water, utilities, and maintenance costs.

Businesses typically see a quick ROI (Return on Investment) after the installation of SYNLawn synthetic grass. Because our products are built to withstand extreme use from both foot traffic and the weather, it's not unusual to see our artificial turf at at outdoor amphitheater, a sports complex, or even inside your favorite shopping mall.